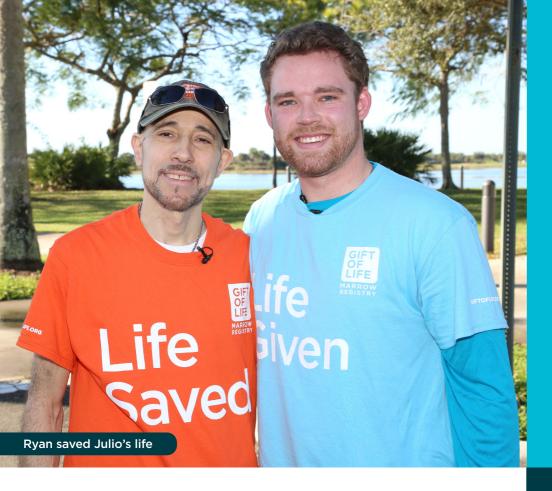

## Meet Julio.

When Julio was diagnosed with leukemia, his greatest fear was for his five children. When he learned a stem cell transplant could save his life, his family felt hope again – but Julio's chances of a match were less than 50/50 because he is Hispanic. He was lucky though: his perfect donor, Ryan, was already registered with Gift of Life. Julio received his transplant and when he met Ryan for the first time at Steps for Life of South Florida last year, the two hugged as if they had always known each other.